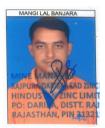

Name of Candidate: MANGI LAL BANJARA

Father's Name: Shri. CHHOGA LAL BANJARA

Is hereby authorized to appear at the written examination in the subjects indicated below on the dates and time specified:

 SUBJECT
 DATE
 TIME