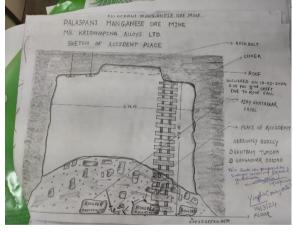

persons and one person escaped unhurt.

10. Sketches showing the accident:

6. Date and time of : 13.03.2024, 18:15 Hrs

accident

7. Place of accident : Hangwall West Ore Drive located between West X-Cut 1 to West X-Cut 2 in underground

at 292.00mRL

8. Killed : Ajay Khatarkar, Designation : UG Piece Rated worker,