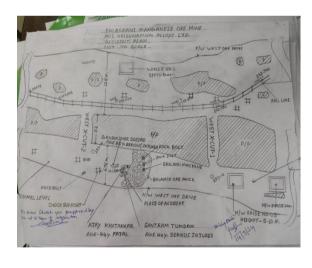

persons and one person escaped unhurt.

10. Sketches showing the accident:

6. Date and time of : 13.03.2024, 18:15 Hrs

accident

7. Place of accident : Hangwall West Ore Drive located between West X-Cut 1 to West X-Cut 2 in underground

at 292.00mRL

8. Killed : Ajay Khatarkar, Designation : UG Piece Rated worker,