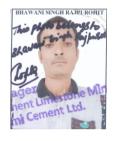

### Foreman's (Restricted) Certificate of Competency Examination 2020 Under the Metalliferous Mines Regulations, 1961 <u>AUTHORISATION LETTER</u>

REF.NO.Exam/FR-20/0136 ROLL NO.: 332136-1005 CENTRE.: DGMS OFFICE, AJMER REGION, NEAR JAWAHAR RANGMANCH, ANNA SAGAR LINK ROAD, AJMER,PIN:305001

Name of Candidate: BHAWANI SINGH RAJPUROHIT

Father's Name: Shri. SARDARING

| Is hereby authorized to appear at the written examination in the subjects indicated below on the dates and time specified: |                      |  |
|----------------------------------------------------------------------------------------------------------------------------|----------------------|--|
| DATE                                                                                                                       | ТІМЕ                 |  |
| 29-11-2020                                                                                                                 | 02:00 PM to 04:00 PM |  |
|                                                                                                                            | DATE                 |  |